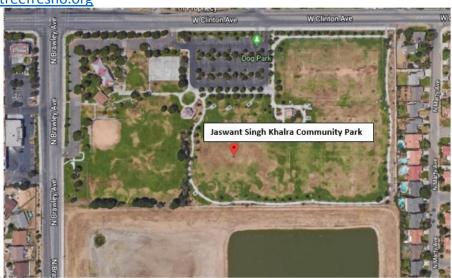

# We create special places. We plant, care, inspire. We are a voice, a teacher, a steward.

Volunteer Guide: Tree Planting Event

What:

Tree Planting

Where:

Jaswant Singh Khalra Park 3861 W Clinton Ave, Fresno, CA 93722